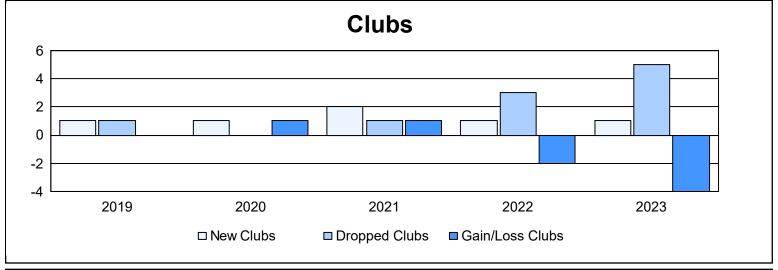

| Year      | New<br>Clubs | Dropped<br>Clubs | Gain/<br>Loss<br>Clubs | New<br>Members | Charter<br>Members | Reinstate<br>Members | Transfer<br>Members | Total<br>Member<br>Added | Total<br>Members<br>Dropped | Gain/<br>Loss<br>Members |
|-----------|--------------|------------------|------------------------|----------------|--------------------|----------------------|---------------------|--------------------------|-----------------------------|--------------------------|
| 2018-2019 | 1            | 1                | 0                      | 368            | 22                 | 3                    | 13                  | 406                      | 327                         | 79                       |
| 2019-2020 | 1            | 0                | 1                      | 333            | 28                 | 4                    | 24                  | 389                      | 350                         | 39                       |
| 2020-2021 | 2            | 1                | 1                      | 196            | 47                 | 1                    | 15                  | 259                      | 294                         | -35                      |
| 2021-2022 | 1            | 3                | -2                     | 267            | 30                 | 2                    | 23                  | 322                      | 396                         | -74                      |
| 2022-2023 | 1            | 5                | -4                     | 400            | 32                 | 2                    | 62                  | 496                      | 445                         | 51                       |
| Average   | 1            | 2                | -1                     | 313            | 32                 | 2                    | 27                  | 374                      | 362                         | 12                       |