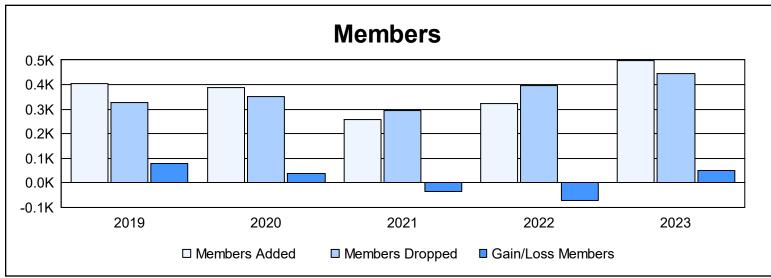

| Year      | New<br>Clubs | Dropped<br>Clubs | Gain/<br>Loss<br>Clubs | New<br>Members | Charter<br>Members | Reinstate<br>Members | Transfer<br>Members | Total<br>Member<br>Added | Total<br>Members<br>Dropped | Gain/<br>Loss<br>Members |
|-----------|--------------|------------------|------------------------|----------------|--------------------|----------------------|---------------------|--------------------------|-----------------------------|--------------------------|
| 2018-2019 | 1            | 1                | 0                      | 368            | 22                 | 3                    | 13                  | 406                      | 327                         | 79                       |
| 2019-2020 | 1            | 0                | 1                      | 333            | 28                 | 4                    | 24                  | 389                      | 350                         | 39                       |
| 2020-2021 | 2            | 1                | 1                      | 196            | 47                 | 1                    | 15                  | 259                      | 294                         | -35                      |
| 2021-2022 | 1            | 3                | -2                     | 267            | 30                 | 2                    | 23                  | 322                      | 396                         | -74                      |
| 2022-2023 | 1            | 5                | -4                     | 400            | 32                 | 2                    | 62                  | 496                      | 445                         | 51                       |
| Average   | 1            | 2                | -1                     | 313            | 32                 | 2                    | 27                  | 374                      | 362                         | 12                       |